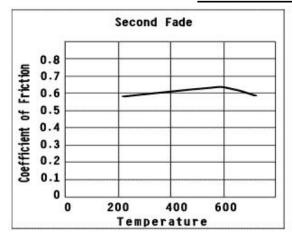

lications:**

TL2003 is extensively used in marine and industrial applications. It is suitable for winch and windlass, hoist, crane, winder, drilling and workover rigs, agricultural vehicle, elevator, and construction machinery. When TL2003 is supplied for use on oil immersed applications, the friction value will be much lower than it is used in dry conditions.

### Dimension:

Width: Max 510mm (20inches)

Thickness: 3.2mm—25.4mm (1/8 – 1 inch)

Length: 10Mtr

For special specifications, pls contact us for information.

# **Frictional Properties:**

Normal 0.49 Hot 0.50 400°F 0.48

# **Recommended Operating Range:**

Max. Pressure, psi 250 Max. Rubbing Speed, ft/min 5000

Max. Intermittent Temperature 650°F (340°C) Max. Continuous Temperature 600°F (315°C)

#### **SAE J661a TEST CURVES**





Date of Publication: June 2009