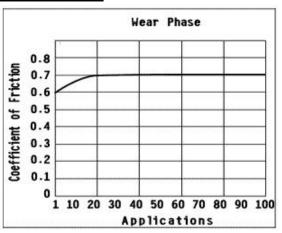

cations:**

TL2003 is extensively used in marine and industrial applications. It is suitable for winch and windlass, hoist, crane, winder, drilling and workover rigs, agricultural vehicle, elevator, and construction machinery. When TL2003 is supplied for use on oil immersed applications, the friction value will be much lower than it is used in dry conditions.

### Dimension:

Width: Max 510mm (20inches)

Thickness: 3.2mm—25.4mm (1/8 – 1 inch)

Length: 10Mtr

For special specifications, pls contact us for information.

# **Frictional Properties:**

Normal 0.49 Hot 0.50 400°F 0.48

# **Recommended Operating Range:**

Max. Pressure, psi 250 Max. Rubbing Speed, ft/min 5000

Max. Intermittent Temperature 650°F (340°C) Max. Continuous Temperature 600°F (315°C)

#### **SAE J661a TEST CURVES**





Date of Publication: June 2009