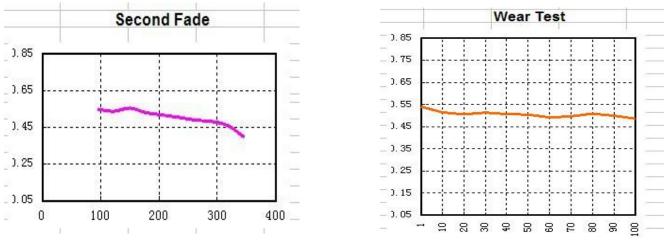

### **Frictional Properties:**

|                  | Normal                                                                                                                                                                                                                                                                                                                                                                                                                                                                                                                                                                                                                                                                                                                                   | 0.54          |
|------------------|------------------------------------------------------------------------------------------------------------------------------------------------------------------------------------------------------------------------------------------------------------------------------------------------------------------------------------------------------------------------------------------------------------------------------------------------------------------------------------------------------------------------------------------------------------------------------------------------------------------------------------------------------------------------------------------------------------------------------------------|---------------|
|                  | Hot                                                                                                                                                                                                                                                                                                                                                                                                                                                                                                                                                                                                                                                                                                                                      | 0.51          |
|                  | 400°F                                                                                                                                                                                                                                                                                                                                                                                                                                                                                                                                                                                                                                                                                                                                    | 0.52          |
| Recommended      | t de la companya de la |               |
| Operating Range: |                                                                                                                                                                                                                                                                                                                                                                                                                                                                                                                                                                                                                                                                                                                                          |               |
|                  | Max. Pressure, psi                                                                                                                                                                                                                                                                                                                                                                                                                                                                                                                                                                                                                                                                                                                       | 300           |
|                  | Max. Rubbing Speed, ft/min                                                                                                                                                                                                                                                                                                                                                                                                                                                                                                                                                                                                                                                                                                               | 5000          |
|                  | Max. Intermittent Temperature                                                                                                                                                                                                                                                                                                                                                                                                                                                                                                                                                                                                                                                                                                            | 650°F (340°C) |
|                  | Max. Continuous Temperature                                                                                                                                                                                                                                                                                                                                                                                                                                                                                                                                                                                                                                                                                                              | 600°F (315°C) |
|                  |                                                                                                                                                                                                                                                                                                                                                                                                                                                                                                                                                                                                                                                                                                                                          |               |