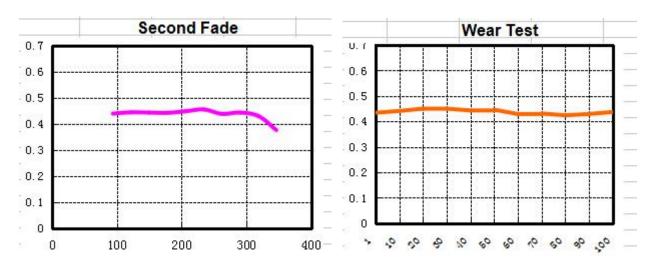

## Frictional Properties(Test procedure: SAE-J661):

| Normal | 0.47 |
|--------|------|
| Hot    | 0.43 |
| 400°F  | 0.45 |

### **SAE J661a TEST CURVES**